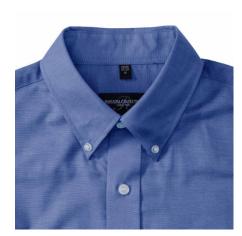

#### Colors

RUSSELL Men's Long Sleeve Shirt EASY CARE OXFORD. Ideal choice for corporate wear because everyone looks good. Classical collar with or without buttons, two buttons on cuff. 70% Cotton / 30% Oxford polyester, 130/135 g / m2. Wash at 40 degrees. EASY CARE - dries fast, easy to ironAztc Blu 16.5 / 41/42