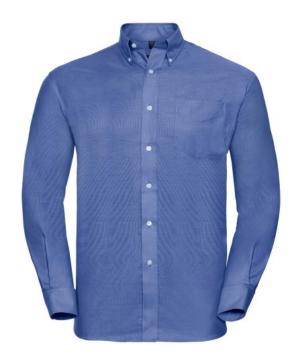

#### Colors

RUSSELL Men's Long Sleeve Shirt EASY CARE OXFORD. Ideal choice for corporate wear because everyone looks good. Classical collar with or without buttons, two buttons on cuff. 70% Cotton / 30% Oxford polyester, 130/135 g / m2. Wash at 40 degrees. EASY CARE - dries fast, easy to ironAztc Blu 16.5 / 41/42